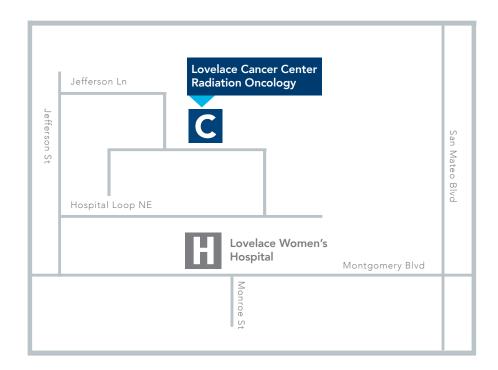

#### **NORTHEAST HEIGHTS**

# Lovelace Cancer Center, Radiation Oncology

4650 Jefferson Lane NE Albuquerque, NM 87109 505.727.7900