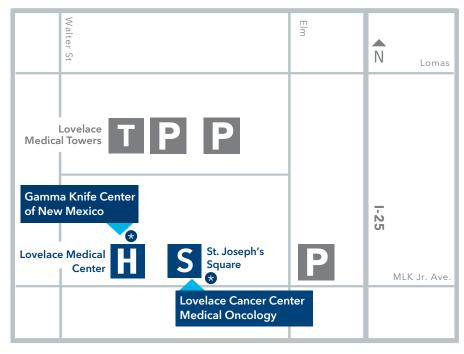

#### **DOWNTOWN**

# Lovelace Cancer Center, Medical Oncology

St. Joseph's Square 715 Dr. Martin Luther King Jr. Ave., Ste 102 505.727.3040

# Lovelace Medical Center, Gamma Knife Center of New Mexico

601 Dr. Martin Luther King Jr. Ave. NE Albuquerque, NM 87102 505.727.8288

# \* valet available